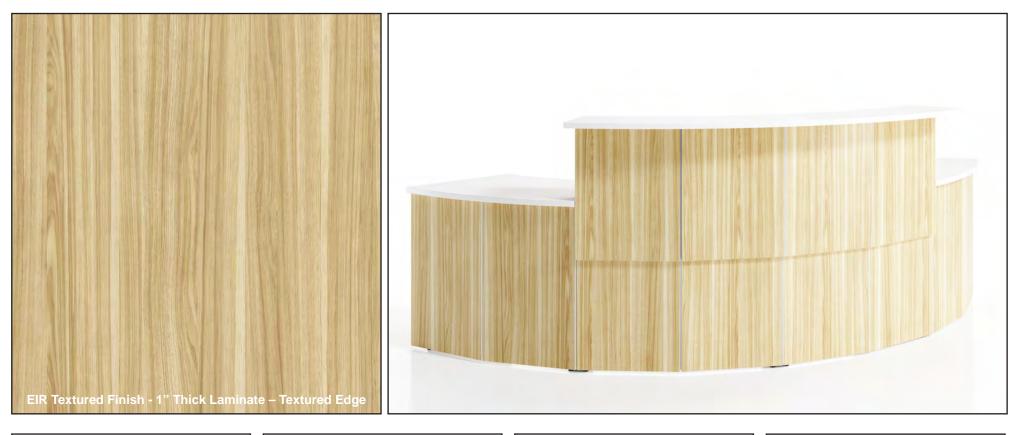

This stylish surface finish features shades of natural blonds with soft brown toned wood grains. Our Golden surface finish is perfect for furnishing classrooms, libraries, and lunchrooms and makes a great alternative for those looking for something outside of traditional maple finish options.