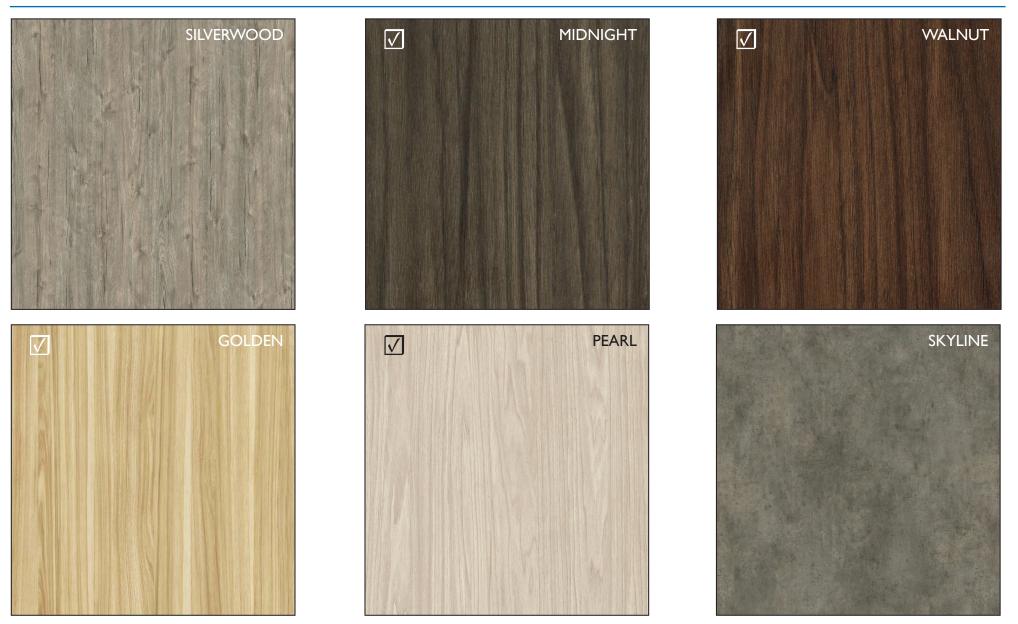

# NEW LAMINATE ADDITIONS

From stylish natural wood grains to sleek concrete style surface finishes our new laminate additions are perfect for furnishing every corner of the office. The check-marked finishes above feature EIR (Embossed In Register) texture. Our EIR surface finishes feature synchronized embossed texturing throughout both the top and bottom of the panels meaning where ever you can see the grain you can feel the grain! Our EIR options will give your furniture the sleek appearance of natural wood grains at the same price point as our standard laminate options.

# SILVERWOOD

Add a touch of rustic modern elegance to your office space with our gorgeous Silverwood surface finish. This stylish surface finish will give your furniture the look of natural woods grains with beautiful hues of browns, silvers, greens with rich black ripples. Our Silverwood surface finish is perfect for every area of the office and guaranteed to give your office space a stylish modern aesthetic.

Our elegant Midnight surface finish showcases shades of blacks, greys, and mid browns. This stylish finish pairs well with reception units, boardroom tables, and executive office spaces and is guaranteed to instantly give your furniture a sleek and luxurious look that cannot be matched.

#### WALNUT

A traditional medium brown surface finish with a stylish modern look. This beautiful surface finish is perfect for those looking for a more traditional approach to their office furniture but with a sleek modern look that is guaranteed to remain in style for years to come.

This stylish surface finish features shades of natural blonds with soft brown toned wood grains. Our Golden surface finish is perfect for furnishing classrooms, libraries, and lunchrooms and makes a great alternative for those looking for something outside of traditional maple finish options.

PEARL

A sophisticated and modern surface finish with soft tones of whites, greys, and beige. This finish is perfect for those looking to add just the right amount of color to their waiting room or office space without sacrificing a clean and simplistic modern look.

Our skyline surface finish offers a stylish and abstract concrete style finish that is perfect for furnishing desktops and drawer fronts. This finish will give your furniture a sleek and rugged look that is guaranteed to catch the attention of all visitors and patrons. For best results, we recommend using our unique two-tone design capabilities to further capture of beauty of this finish.