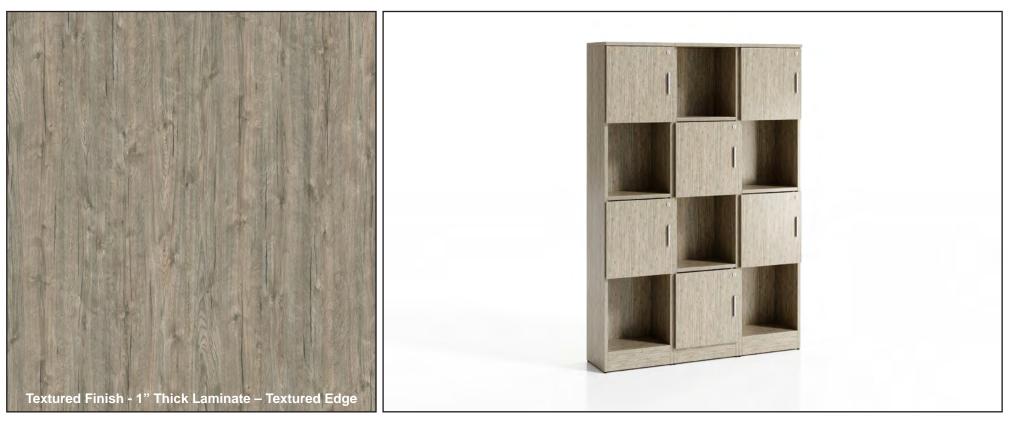

# SILVERWOOD

Add a touch of rustic modern elegance to your office space with our gorgeous Silverwood surface finish. This stylish surface finish will give your furniture the look of natural woods grains with beautiful hues of browns, silvers, greens with rich black ripples. Our Silverwood surface finish is perfect for every area of the office and guaranteed to give your office space a stylish modern aesthetic.