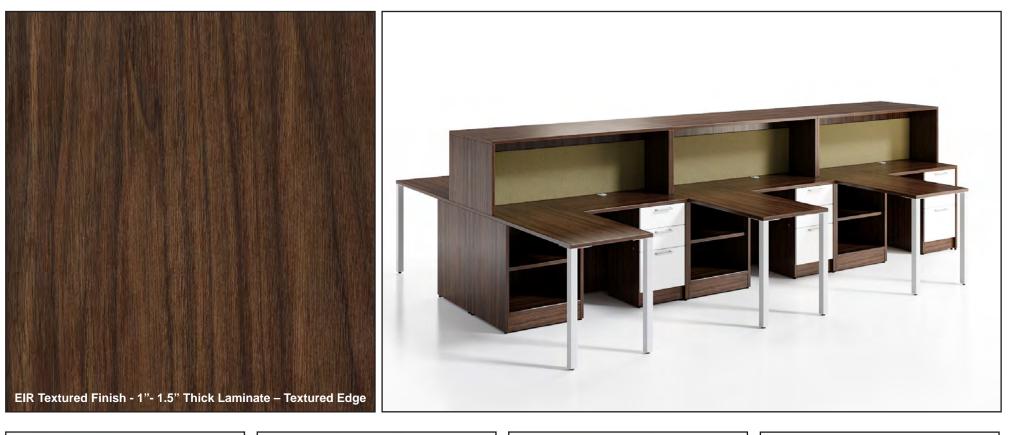

#### WALNUT

A traditional medium brown surface finish with a stylish modern look. This beautiful surface finish is perfect for those looking for a more traditional approach to their office furniture but with a sleek modern look that is guaranteed to remain in style for years to come.