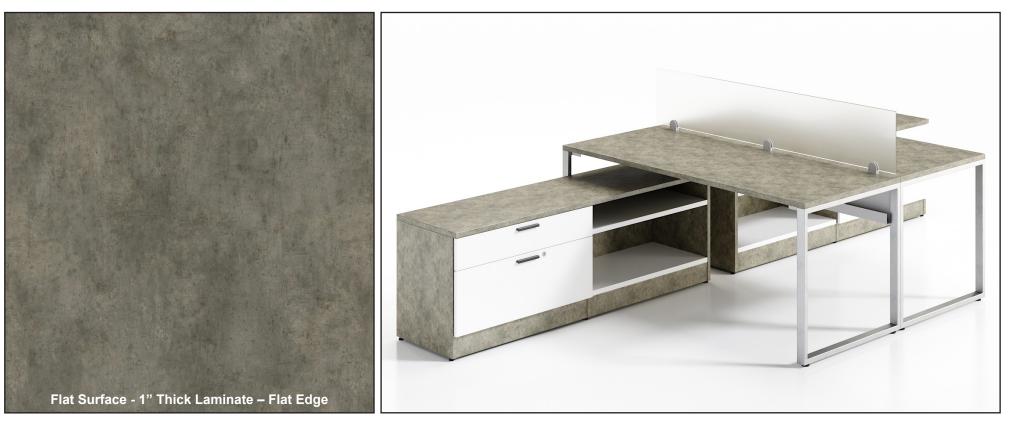

Our skyline surface finish offers a stylish and abstract concrete style finish that is perfect for furnishing desktops and drawer fronts. This finish will give your furniture a sleek and rugged look that is guaranteed to catch the attention of all visitors and patrons. For best results, we recommend using our unique two-tone design capabilities to further capture of beauty of this finish.