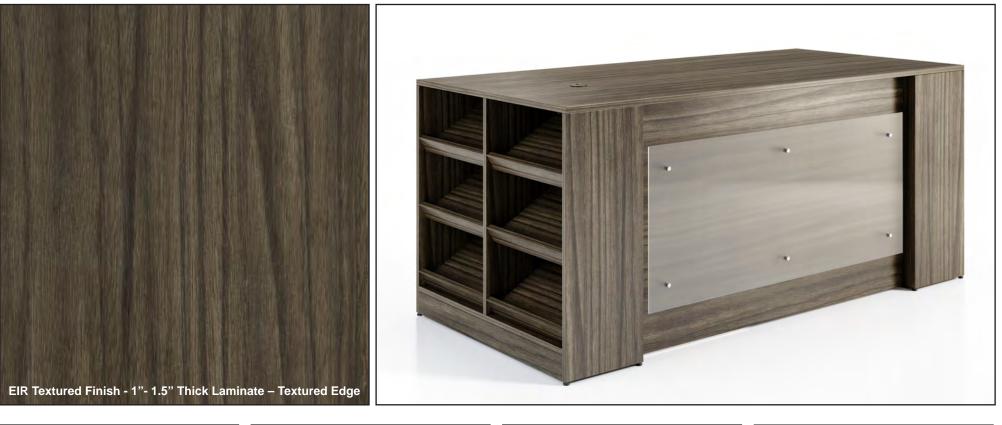

Our elegant Midnight surface finish showcases shades of blacks, greys, and mid browns. This stylish finish pairs well with reception units, boardroom tables, and executive office spaces and is guaranteed to instantly give your furniture a sleek and luxurious look that cannot be matched.