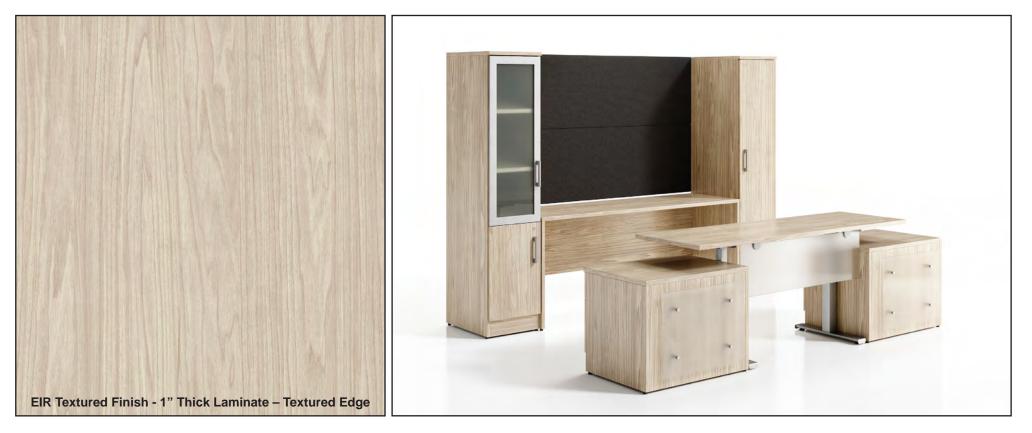

This stylish surface finish features shades of natural blonds with soft brown toned wood grains. Our Golden surface finish is perfect for furnishing classrooms, libraries, and lunchrooms and makes a great alternative for those looking for something outside of traditional maple finish options.