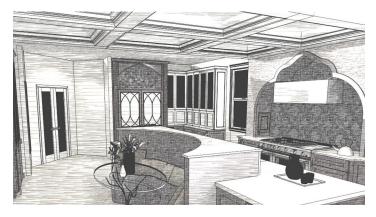

### Rendering Sketch Mode

Render your designs in a format that resembles a hand-drawn sketch. This mode renders designs very quickly and provides another way to present ideas to clients.

## **NEW** Rendering sketch mode

Render your designs in a format that resembles a hand-drawn sketch. This mode renders designs very quickly and provides another way to present ideas to clients.