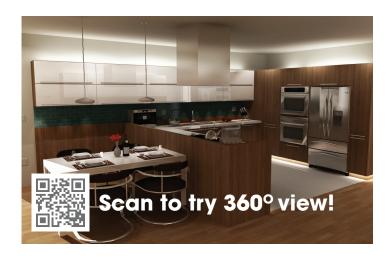

### 360° Panoramic Views

### **Provide an Immersive 3D Experience**

Provide your clients with an immersive 3D experience that makes them feel like they are right inside the new design—while they're sitting at home. Simply email a panoramic view link to your clients and they can open it in web browsers or on mobile devices and share with friends and family.

Scan these images to try it or see an extensive library of examples at 2020spaces.com/2020products/panorama/

### 360° panoramic view

Save a panoramic view for any design and provide your clients with an immersive 3D experience that makes them feel like they are right inside the new design for their kitchen or bathroom. Email a link to your clients, and they can open it in web browsers or on mobile devices.