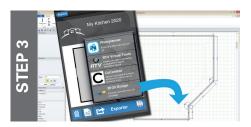

### Import Plans to 2020 Design

Import your plans from MagicPlan into 2020 Design and eliminate up-front drawing time. Now, you can use 2020 Design to add 3D elements and make photorealistic representations of your client's dream kitchen or bathroom.

# Sensopia MagicPlan app integration

With the integration of the Sensopia MagicPlan application, we've improved front end workflow so that you can easily measure and create initial floor plans with your iPhone®, iPad® or Android device. Import floor plans into 2020 Design to begin your design process.