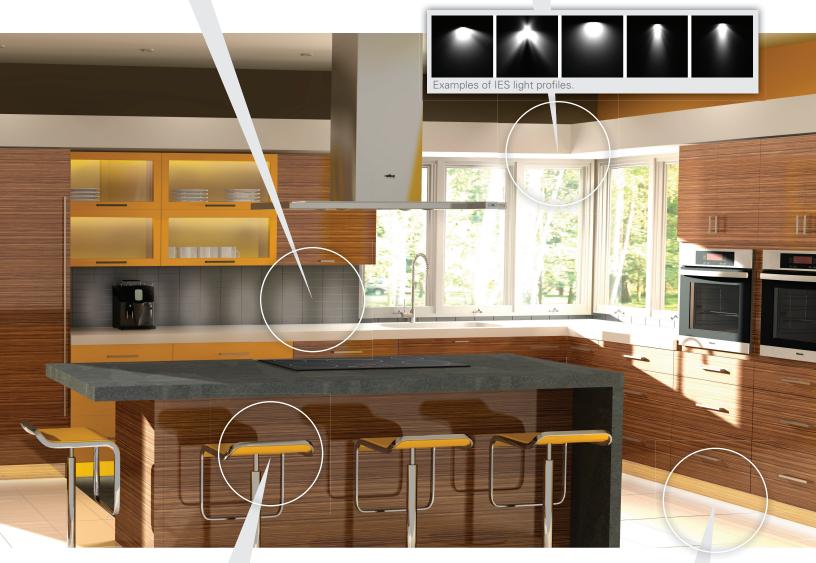

# Physical Light Properties and True IES Profiles

With the new Physical Light Properties and support for thirty Illuminating Engineering Society (IES) profiles, you can specify parameters, including casting, angles, shadows and wattage, to more realistically represent lights.

### **NEW** Physical Light Properties and support for IES lighting profiles

With the new Physical Light Properties and support for thirty Illuminating Engineering Society (IES) profiles, you can specify parameters, including casting, angles, shadows and wattage, to more realistically represent lights.

Quickly add task and accent lights to your designs. Place lights over and under wall cabinets, inside wall cabinets and on toe kicks and show your clients how energy saving LED lighting can really enhance a space. Accurately estimate lighting costs and place orders electronically directly from the manufacturer.

### Lighting wizard

Quickly add task and accent lights to your designs. Place lights over and under wall cabinets, inside wall cabinets and on toe kicks. and show your clients how energy-saving LED lighting can enhance a space. Calculate lighting costs and place orders electronically directly from the manufacturer.