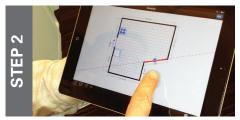

#### **Measure & Create Plans**

Create a floor plan by standing in the center of a room and snapping photos of its corners. MagicPlan directs the focus with gridlines and orange cones, making it simple to map a room, even when some corners are hidden. Add windows, openings and doors.

# Sensopia MagicPlan app integration

With the integration of the Sensopia MagicPlan application, we've improved front end workflow so that you can easily measure and create initial floor plans with your iPhone®, iPad® or Android device. Import floor plans into 2020 Design to begin your design process.