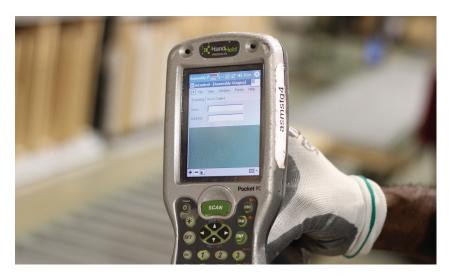

### Scan & track

Track production progress and completed operations in real-time using RFID, keyboard, or barcode for up to the minute status updates.