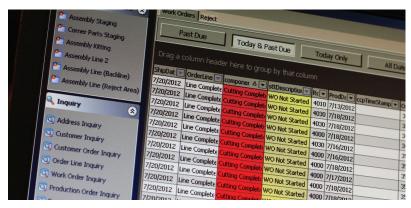

# Make it easier to manage in-process work orders.

View production work orders at any stage of manufacturing. Rework instructions are sent directly to the factory floor to coordinate processes efficiently.

### Make it easier to collect workflow data.

Monitor production stations and completed operations using any input method to increase productivity and improve customer service.