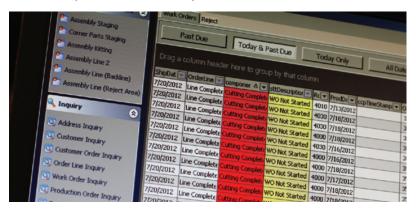

# Make it easier to manage in-process work orders.

View production work orders at any stage of manufacturing. Rework instructions are sent directly to the factory floor to coordinate processes efficiently.

# Production work order management

Manage production work orders from planning to execution using operations methods such as LEAN, Demand-Pull and Synchronous Flow.