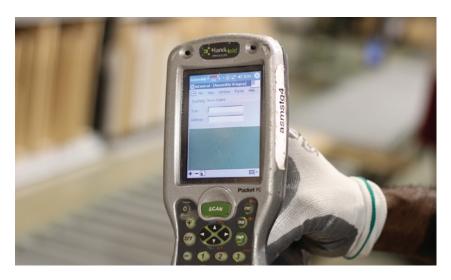

#### Scan & track

Track production progress and completed operations in real-time using RFID, keyboard, or barcode for up to the minute status updates.