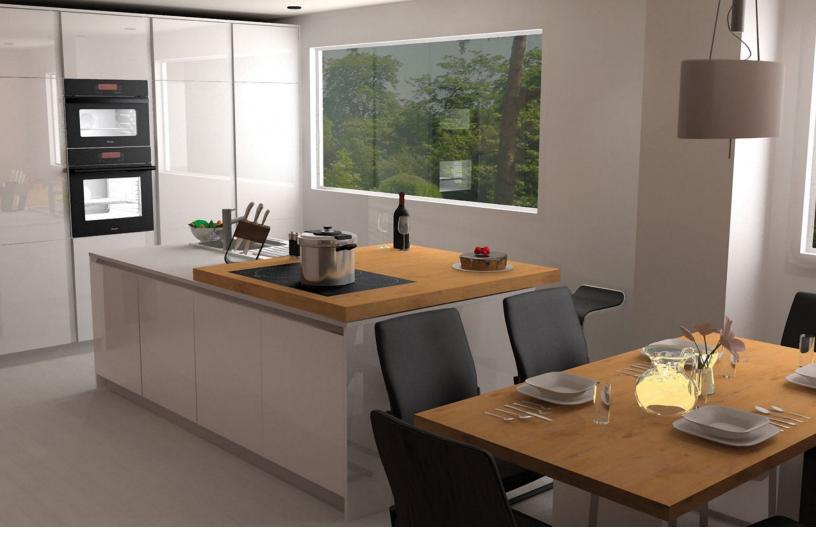

# 2020 Design

Design, plan and visualize kitchens and bathrooms with thousands of flexible products from manufacturer catalogs and stunning 3D renderings.

Improve the design experience for you and your clients with new mobile features. 2020 Design is used the world over by kitchen & bath retailers, home builders & remodelers, home improvement centers, independent designers, architects and even students! In fact, 2020 Design can be used by anyone wishing to bring their design ideas to life, with an easy-to-use CAD solution.

### What is 2020 Design?

2020 Design is the industry-leading, easy-to-use CAD (computer-aided design) software that lets you easily design, plan and visualize kitchens and baths using thousands of flexible products from manufacturer catalogs and stunning 3D renderings.

This feature-rich design software brings realism, speed and accuracy to space-planning, allowing designers to retrieve data with one click. The dynamic functionality of 2020 Design helps you guide customers through the design process, clearly communicating design ideas in floor-plan or elevation views with 2D/3D shapes, and transforming customer wish-lists into reality.