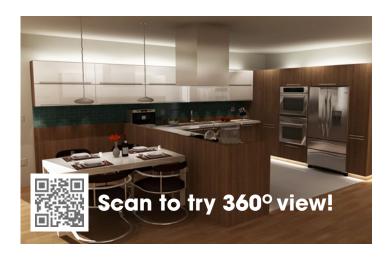

### 360° Panoramic Views

### **Provide an Immersive 3D Experience**

Provide your clients with an immersive 3D experience that makes them feel like they are right inside the new design—while they're sitting at home. Simply email a panoramic view link to your clients and they can open it in web browsers or on mobile devices and share with friends and family.

Scan these images to try it or see an extensive library of examples at 2020spaces.com/2020products/panorama/

### 360° panoramic view

Save a panoramic view for any design and provide your clients with an immersive 3D experience that makes them feel like they are right inside the new design for their kitchen or bathroom. Email a link to your clients, and they can open it in web browsers or on mobile devices.