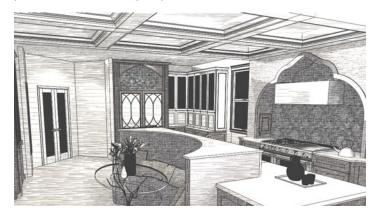

### Rendering Sketch Mode

Render your designs in a format that resembles a hand-drawn sketch. This mode renders designs very quickly and provides another way to present ideas to clients.

# **NEW** Rendering sketch mode

Render your designs in a format that resembles a hand-drawn sketch. This mode renders designs very quickly and provides another way to present ideas to clients.