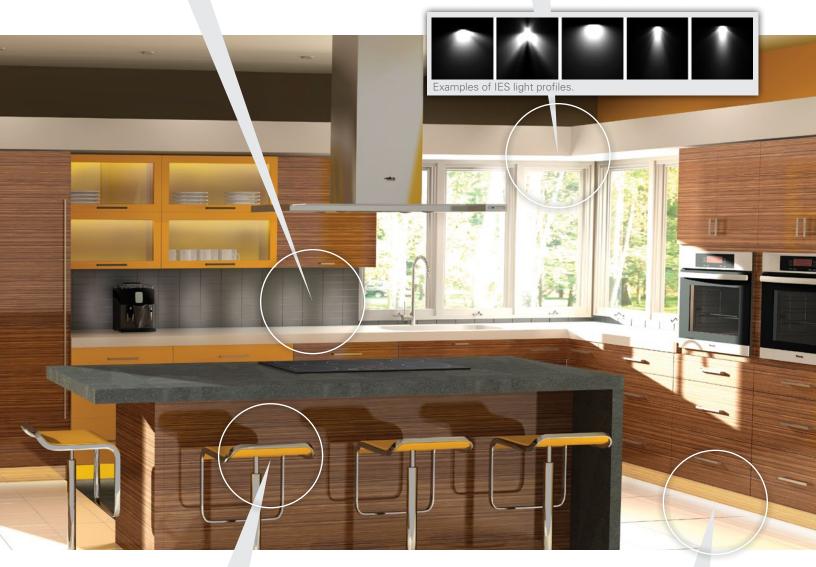

# Physical Light Properties and True IES Profiles

With the new Physical Light Properties and support for thirty Illuminating Engineering Society (IES) profiles, you can specify parameters, including casting, angles, shadows and wattage, to more realistically represent lights.

### **NEW** Physical Light Properties and support for IES lighting profiles

With the new Physical Light Properties and support for thirty Illuminating Engineering Society (IES) profiles, you can specify parameters, including casting, angles, shadows and wattage, to more realistically represent lights.

Quickly add task and accent lights to your designs. Place lights over and under wall cabinets, inside wall cabinets and on toe kicks and show your clients how energy saving LED lighting can really enhance a space. Accurately estimate lighting costs and place orders electronically directly from the manufacturer.

### **Lighting wizard**

Quickly add task and accent lights to your designs. Place lights over and under wall cabinets, inside wall cabinets and on toe kicks. and show your clients how energy-saving LED lighting can enhance a space. Calculate lighting costs and place orders electronically directly from the manufacturer.