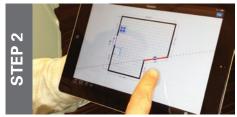

### **Measure & Create Plans**

Create a floor plan by standing in the center of a room and snapping photos of its corners. MagicPlan directs the focus with gridlines and orange cones, making it simple to map a room, even when some corners are hidden. Add windows, openings and doors.

# Sensopia MagicPlan app integration

With the integration of the Sensopia MagicPlan application, we've improved front end workflow so that you can easily measure and create initial floor plans with your iPhone®, iPad® or Android device. Import floor plans into 2020 Design to begin your design process.