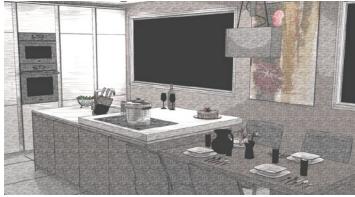

### Rendering Sketch Mode

Render your designs in a format that resembles a hand-drawn sketch. This mode renders designs very quickly and provides another way to present ideas to clients.

# **NEW** Rendering sketch mode

Render your designs in a format that resembles a hand-drawn sketch. This mode renders designs very quickly and provides another way to present ideas to clients.