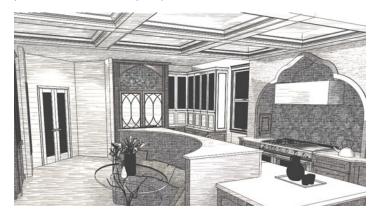

## Rendering Sketch Mode

Render your designs in a format that resembles a hand-drawn sketch. This mode renders designs very quickly and provides another way to present ideas to clients.

## **NEW** Rendering sketch mode

Render your designs in a format that resembles a hand-drawn sketch. This mode renders designs very quickly and provides another way to present ideas to clients.