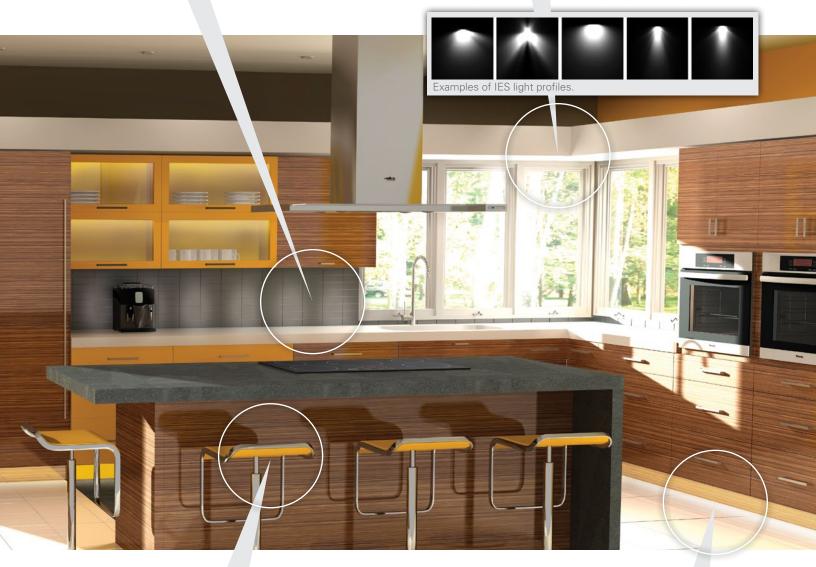

## Physical Light Properties and True IES Profiles

With the new Physical Light Properties and support for thirty Illuminating Engineering Society (IES) profiles, you can specify parameters, including casting, angles, shadows and wattage, to more realistically represent lights.

#### **NEW** Physical Light Properties and support for IES lighting profiles

With the new Physical Light Properties and support for thirty Illuminating Engineering Society (IES) profiles, you can specify parameters, including casting, angles, shadows and wattage, to more realistically represent lights.

Quickly add task and accent lights to your designs. Place lights over and under wall cabinets, inside wall cabinets and on toe kicks and show your clients how energy saving LED lighting can really enhance a space. Accurately estimate lighting costs and place orders electronically directly from the manufacturer.

#### **Lighting wizard**

Quickly add task and accent lights to your designs. Place lights over and under wall cabinets, inside wall cabinets and on toe kicks. and show your clients how energy-saving LED lighting can enhance a space. Calculate lighting costs and place orders electronically directly from the manufacturer.