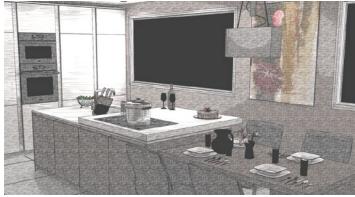

## Rendering Sketch Mode

Render your designs in a format that resembles a hand-drawn sketch. This mode renders designs very quickly and provides another way to present ideas to clients.

## **NEW** Rendering sketch mode

Render your designs in a format that resembles a hand-drawn sketch. This mode renders designs very quickly and provides another way to present ideas to clients.