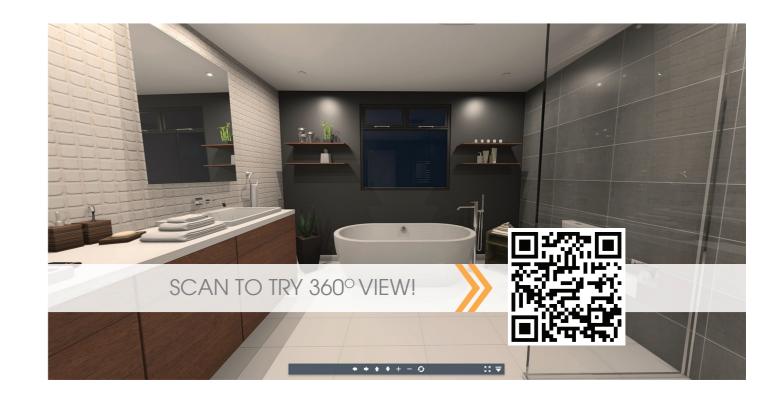

#### 360º Panoramic Views

The 360° Panorama feature in 2020 Fusion allows you to provide your clients with an immersive 3D experience that makes them feel like they are right inside their new design. Simply email a panoramic view link to your clients and they can open it in web browsers or on mobile devices and share with friends and family. This feature provides an inspiring and highly professional way to get your customers excited about their new space and increases the chances they move forward with the project. Use completed panoramas as marketing tools on your website and with prospects! The panorama feature is included free of charge to supported 2020 Fusion customers and there is no limit on how many you can produce.

Scan to try it yourself or see an extensive library of examples at <a href="https://www.2020spaces.com/2020fusionpano">www.2020spaces.com/2020fusionpano</a>

Brochure 2020 Fusion v6\_UK\_20171211 for partners.indd 4-5