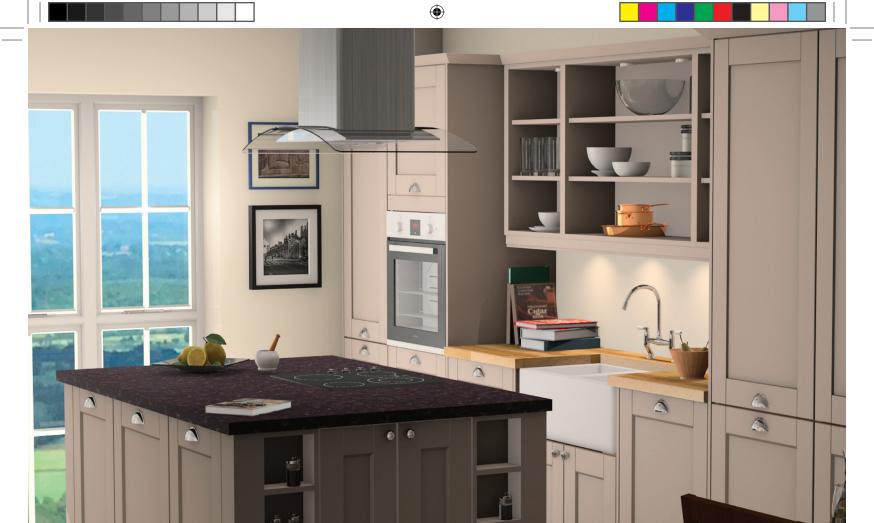

Impress your customers with lifelike 3D presentations generated using 2020 Fusion's revolutionary rendering system. Display several views and work on more than one design at a time, or present your design on a separate customer-facing screen. In addition, add or modify products within any view and see your changes automatically being made throughout the application.

## Captivate with powerful presentations

Create compelling presentations, panoramas and movies featuring natural lighting and real-life settings so customers can easily picture their new spaces. Customers can even view the design on one screen while you make modifications on another.

#### 360º Panoramic Views

The 360° Panorama feature in 2020 Fusion allows you to provide your clients with an immersive 3D experience that makes them feel like they are right inside their new design. Simply email a panoramic view link to your clients and they can open it in web browsers or on mobile devices and share with friends and family. This feature provides an inspiring and highly professional way to get your customers excited about their new space and increases the chances they move forward with the project. Use completed panoramas as marketing tools on your website and with prospects! The panorama feature is included free of charge to supported 2020 Fusion customers and there is no limit on how many you can produce.