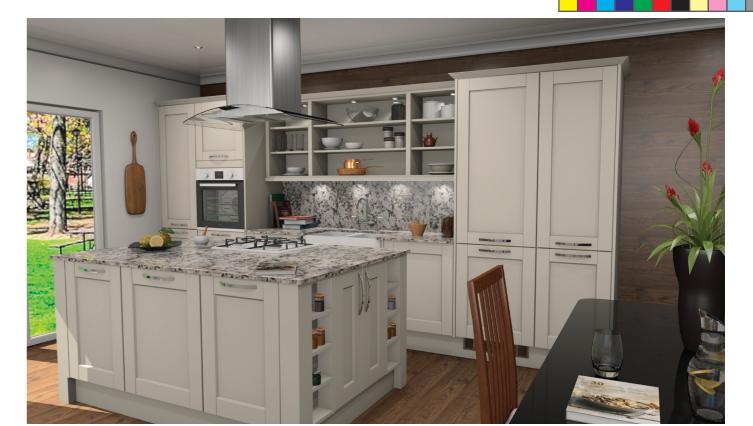

## Easily produce professional designs

Feature-rich, yet intuitive, the 2020 Fusion design software is based on Microsoft Office™ standards, allowing you to quickly create professional plans, stunning presentations and accurate quotes.

#### What 2020 Fusion delivers

2020 Fusion is an easy-to-use kitchen and bathroom design software that seamlessly integrates cutting-edge technology and comprehensive sales management tools.

This high-end professional sales tool builds on over 30 years of industry experience, giving you the power to choose from hundreds of thousands of manufacturers' products. In addition, the software's renowned graphical capabilities let you create impressive presentations, panoramas and movies in next to no time.