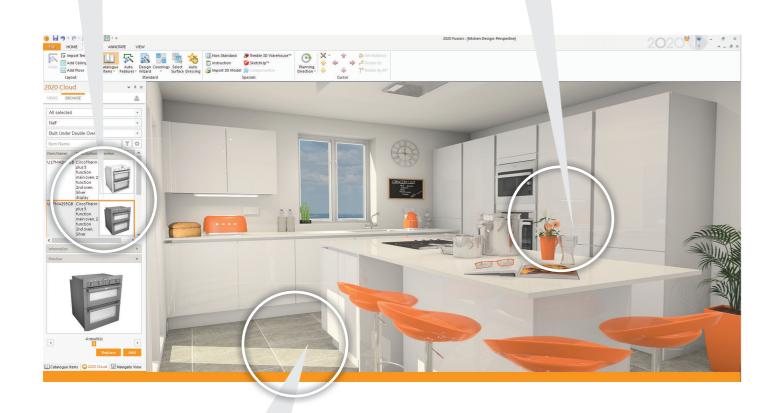

## **2020 Fusion** Key Features

Access the most comprehensive list of manufacturers' catalogues in the industry. When designing, easily substitute products from other brands or recall favourite product arrangements. Automatic trade and retail pricing lets you instantly generate quotes, invoices and orders, as well as calculate and manage profit margins. Designers can now stream content from 2020 Cloud, a fast and reliable way to get the latest manufacturer catalogues. Content from 2020 Cloud is certified to work with 2020 Fusion and is always up to date.

Impress your customers with lifelike 3D presentations generated using 2020 Fusion's revolutionary rendering system. Display several views and work on more than one design at a time, or present your design on a separate customer-facing screen. In addition, add or modify products within any view and see your changes automatically being made throughout the application.

# Complete Tiling and Covering Tools

Embellish your designs with a wide variety of coverings, including tiling, flooring, carpeting and wallpaper. Built-in tools let you apply custom patterns, place feature tiles and insert manufacturer-specified combinations. In addition, 2020 Fusion automatically validates your choices and calculates the amount of material you will need to cover each respective area.