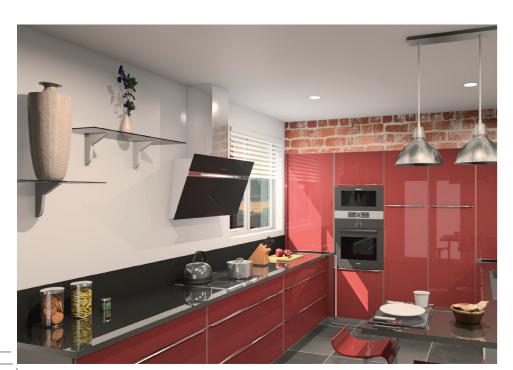

Impress your customers with lifelike 3D presentations generated using 2020 Fusion's revolutionary rendering system. Display several views and work on more than one design at a time, or present your design on a separate customer-facing screen. In addition, add or modify products within any view and see your changes automatically being made throughout the application.

## Captivate with powerful presentations

Create compelling presentations, panoramas and movies featuring natural lighting and real-life settings so customers can easily picture their new spaces. Customers can even view the design on one screen while you make modifications on another.