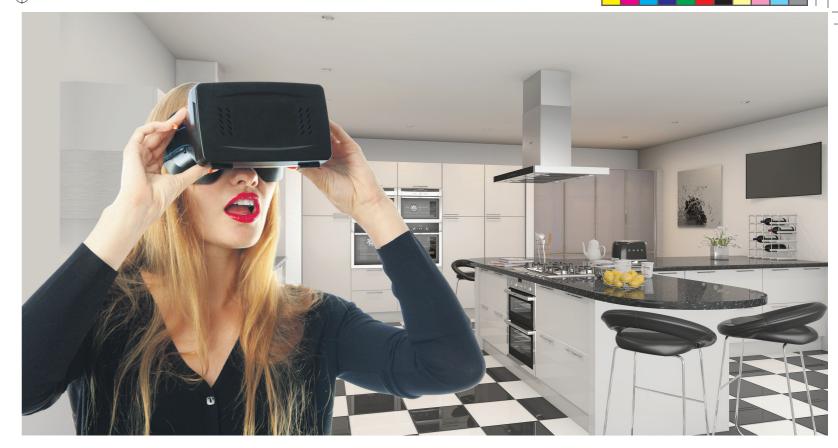

# Ultimate Viewing Power

#### 360º Panoramic Views

The 360° Panorama feature in 2020 Fusion allows you to provide your clients with an immersive 3D experience that makes them feel like they are right inside their new design. Simply email a panoramic view link to your clients and they can open it in web browsers or on mobile devices and share with friends and family. This feature provides an inspiring and highly professional way to get your customers excited about their new space and increases the chances they move forward with the project. Use completed panoramas as marketing tools on your website and with prospects! The panorama feature is included free of charge to supported 2020 Fusion customers and there is no limit on how many you can produce.