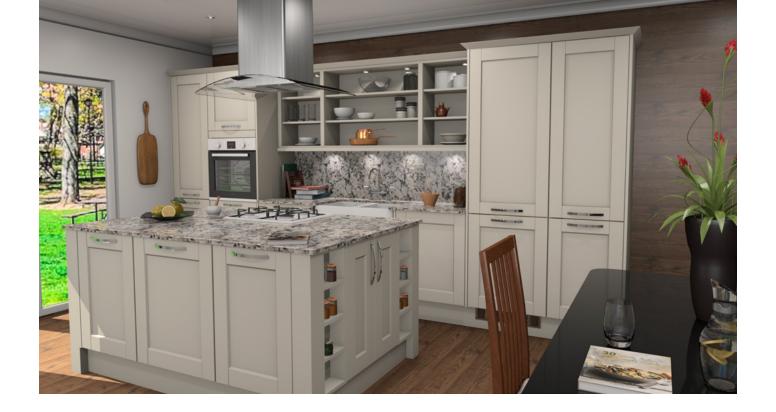

Impress your customers with lifelike 3D presentations generated using 2020 Fusion's revolutionary rendering system. Display several views and work on more than one design at a time, or present your design on a separate customer-facing screen. In addition, add or modify products within any view and see your changes automatically being made throughout the application.

#### **Natural lighting effects**

2020 Fusion lets the sun shine in with its ability to add natural lighting effects that make the most of your designs' colours and textures.