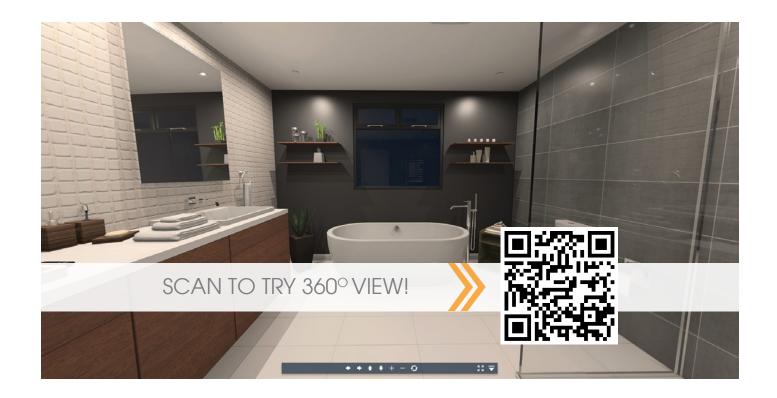

#### 360º Panoramic Views

The 360° Panorama feature in 2020 Fusion allows you to provide your clients with an immersive 3D experience that makes them feel like they are right inside their new design. Simply email a panoramic view link to your clients and they can open it in web browsers or on mobile devices and share with friends and family. This feature provides an inspiring and highly professional way to get your customers excited about their new space and increases the chances they move forward with the project. Use completed panoramas as marketing tools on your website and with prospects! The panorama feature is included free of charge to supported 2020 Fusion customers and there is no limit on how many you can produce.

Scan to try it yourself or see an extensive library of examples at <a href="https://www.2020spaces.com/2020fusionpano">www.2020spaces.com/2020fusionpano</a>