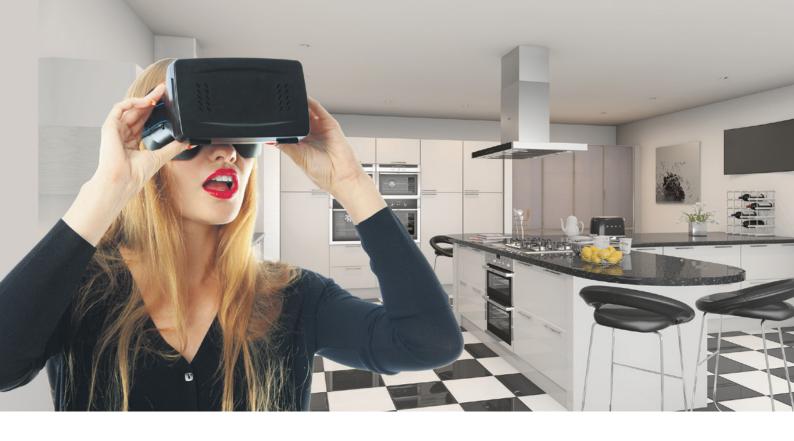

# Ultimate Viewing Power

#### 360º Panoramic Views

The 360° Panorama feature in 2020 Fusion allows you to provide your clients with an immersive 3D experience that makes them feel like they are right inside their new design. Simply email a panoramic view link to your clients and they can open it in web browsers or on mobile devices and share with friends and family. This feature provides an inspiring and highly professional way to get your customers excited about their new space and increases the chances they move forward with the project. Use completed panoramas as marketing tools on your website and with prospects! The panorama feature is included free of charge to supported 2020 Fusion customers and there is no limit on how many you can produce.