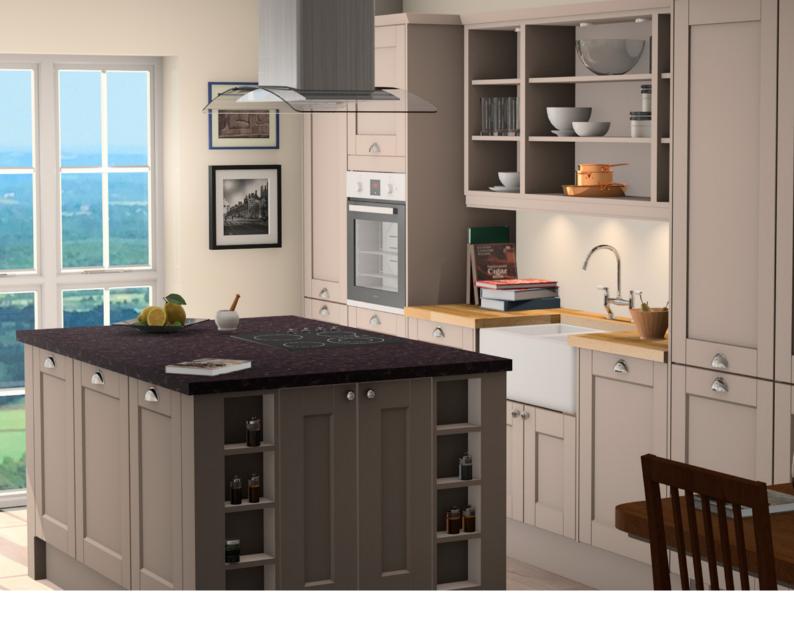

## Captivate with powerful presentations

Create compelling presentations, panoramas and movies featuring natural lighting and real-life settings so customers can easily picture their new spaces. Customers can even view the design on one screen while you make modifications on another.

Impress your customers with lifelike 3D presentations generated using 2020 Fusion's revolutionary rendering system. Display several views and work on more than one design at a time, or present your design on a separate customer-facing screen. In addition, add or modify products within any view and see your changes automatically being made throughout the application.