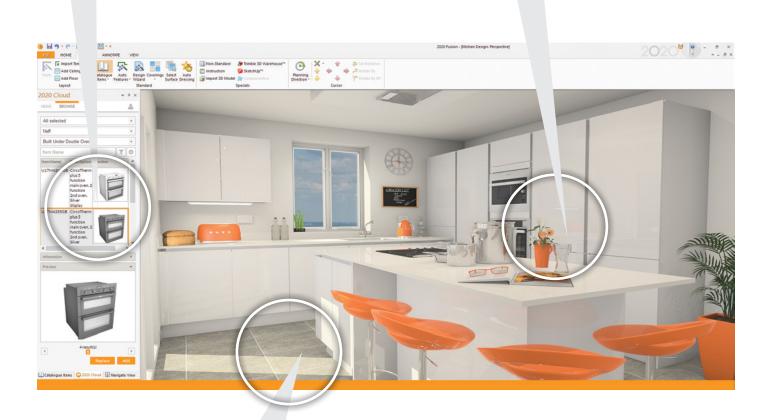

## 2020 Fusion Key Features

Access the most comprehensive list of manufacturers' catalogues in the industry. When designing, easily substitute products from other brands or recall favourite product arrangements. Automatic trade and retail pricing lets you instantly generate quotes, invoices and orders, as well as calculate and manage profit margins. Designers can now stream content from 2020 Cloud, a fast and reliable way to get the latest manufacturer catalogues. Content from 2020 Cloud is certified to work with 2020 Fusion and is always up to date.

Impress your customers with lifelike 3D presentations generated using 2020 Fusion's revolutionary rendering system. Display several views and work on more than one design at a time, or present your design on a separate customer-facing screen. In addition, add or modify products within any view and see your changes automatically being made throughout the application.

# Complete Tiling and Covering Tools

Embellish your designs with a wide variety of coverings, including tiling, flooring, carpeting and wallpaper. Built-in tools let you apply custom patterns, place feature tiles and insert manufacturer-specified combinations. In addition, 2020 Fusion automatically validates your choices and calculates the amount of material you will need to cover each respective area.