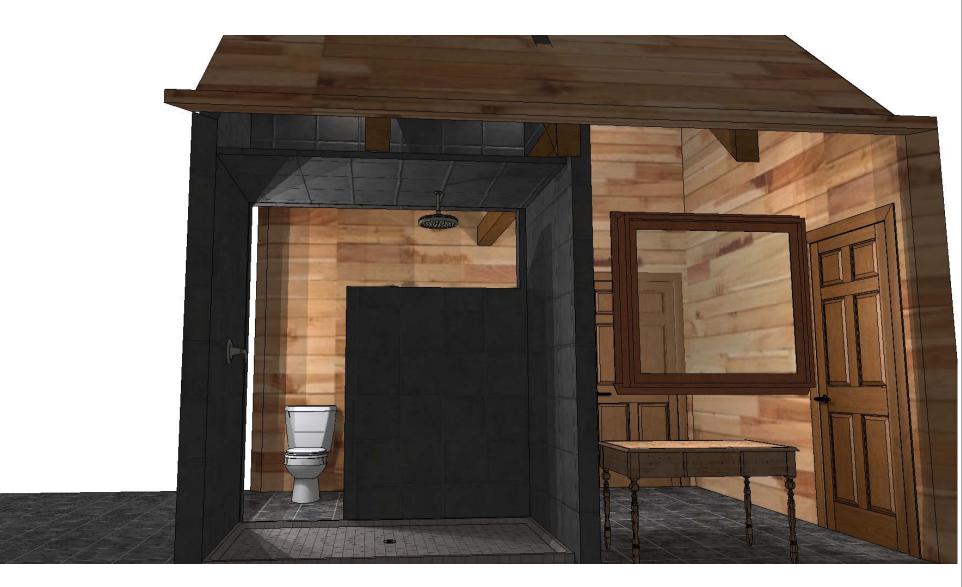

| Note: This drawing is an artistic<br>interpretation of the general<br>appearance of the design. It is<br>not meant to be an exact rendition. | Specializing in C | Autom Kitchens | Desig<br>Printe | ned: 1/9/2020<br>d: 1/10/2020 |
|----------------------------------------------------------------------------------------------------------------------------------------------|-------------------|----------------|-----------------|-------------------------------|
| Pryor - Bath Plan A                                                                                                                          |                   | All            |                 | Drawing #: 1                  |

Pryor - Bath Plan A