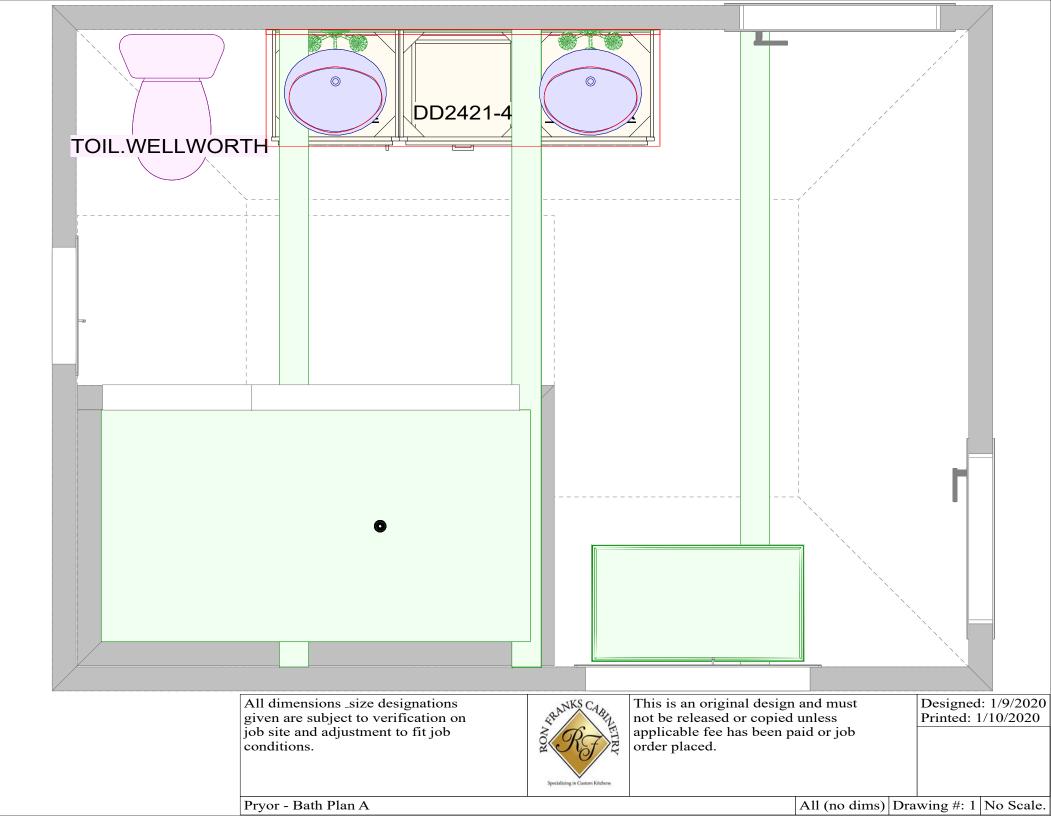

| Note: This drawing is an artistic<br>interpretation of the general<br>appearance of the design. It is<br>not meant to be an exact rendition. | Specializing in C | Autom Kitchens | Desig<br>Printe | ned: 1/9/2020<br>d: 1/10/2020 |
|----------------------------------------------------------------------------------------------------------------------------------------------|-------------------|----------------|-----------------|-------------------------------|
| Pryor - Bath Plan A                                                                                                                          |                   | All            |                 | Drawing #: 1                  |



| Note: This drawing is an artistic<br>interpretation of the general<br>appearance of the design.