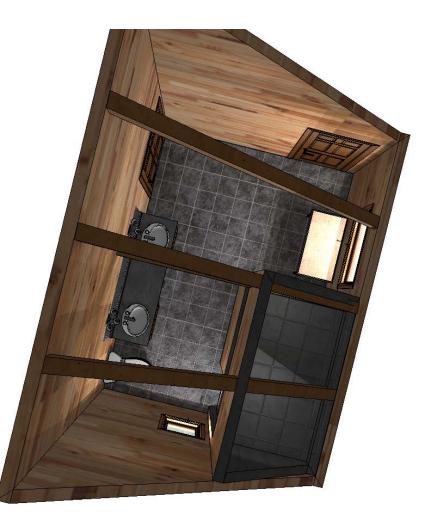

| Note: This drawing is an artistic<br>interpretation of the general<br>appearance of the design. It is<br>not meant to be an exact rendition. | Specializing in C | Autom Kitchens | Desig<br>Printe | ned: 1/9/2020<br>d: 1/10/2020 |
|----------------------------------------------------------------------------------------------------------------------------------------------|-------------------|----------------|-----------------|-------------------------------|
| Pryor - Bath Plan A                                                                                                                          |                   | All            |                 | Drawing #: 1                  |

Pryor - Bath Plan A