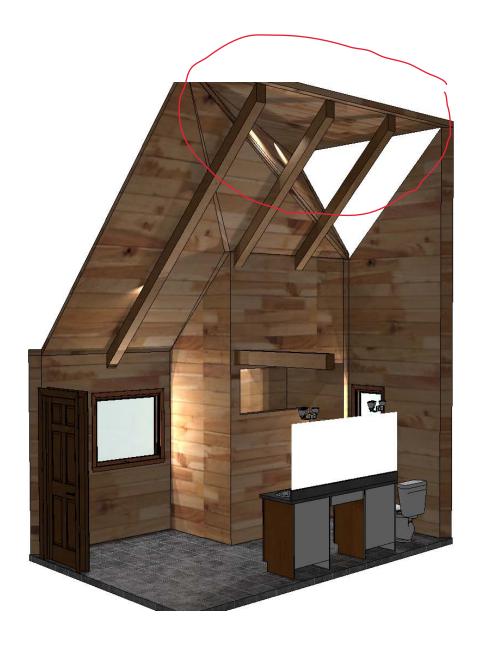

Note: This drawing is an artistic interpretation of the general appearance of the design. It is not meant to be an exact rendition.

Can someone explain what causes this?

Note: This drawing is an artistic interpretation of the general appearance of the design. It is not meant to be an exact rendition.

This gets all screwed up. I can't show my clients this!

Note: This drawing is an artistic interpretation of the general appearance of the design. It is not meant to be an exact rendition.