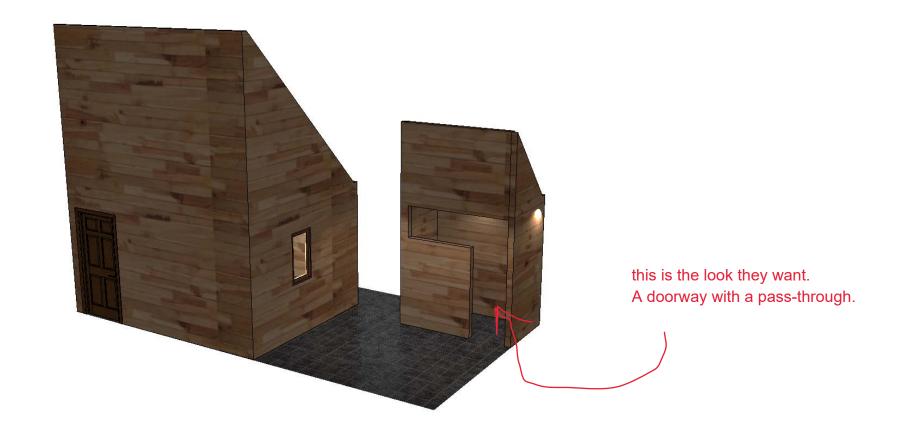

Note: This drawing is an artistic interpretation of the general appearance of the design. It is not meant to be an exact rendition.

Can someone explain what causes this?

Note: This drawing is an artistic interpretation of the general appearance of the design. It is not meant to be an exact rendition.

This gets all screwed up. I can't show my clients this!

Note: This drawing is an artistic interpretation of the general appearance of the design. It is not meant to be an exact rendition.