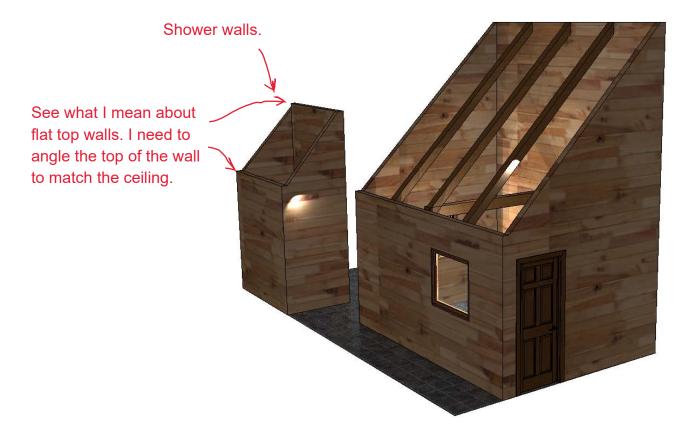

Note: This drawing is an artistic interpretation of the general appearance of the design. It is not meant to be an exact rendition.

Can someone explain what causes this?

Note: This drawing is an artistic interpretation of the general appearance of the design. It is not meant to be an exact rendition.

This gets all screwed up. I can't show my clients this!

Note: This drawing is an artistic interpretation of the general appearance of the design. It is not meant to be an exact rendition.