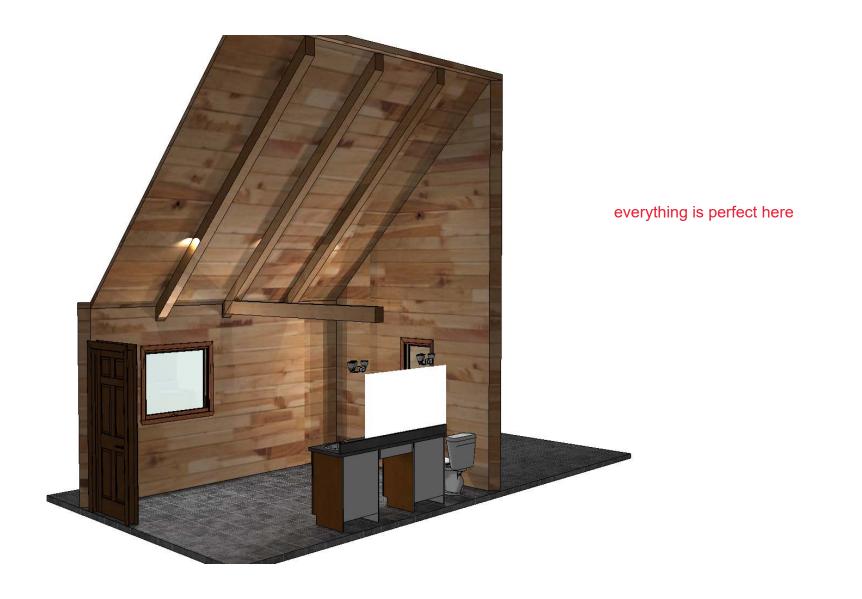

Pryor - Bath Plan A

All Drawing #: 1 No Scale.

This side is Good!

Note: This drawing is an artistic interpretation of the general appearance of the design. It is not meant to be an exact rendition.

Note: This drawing is an artistic interpretation of the general appearance of the design. It is not meant to be an exact rendition.