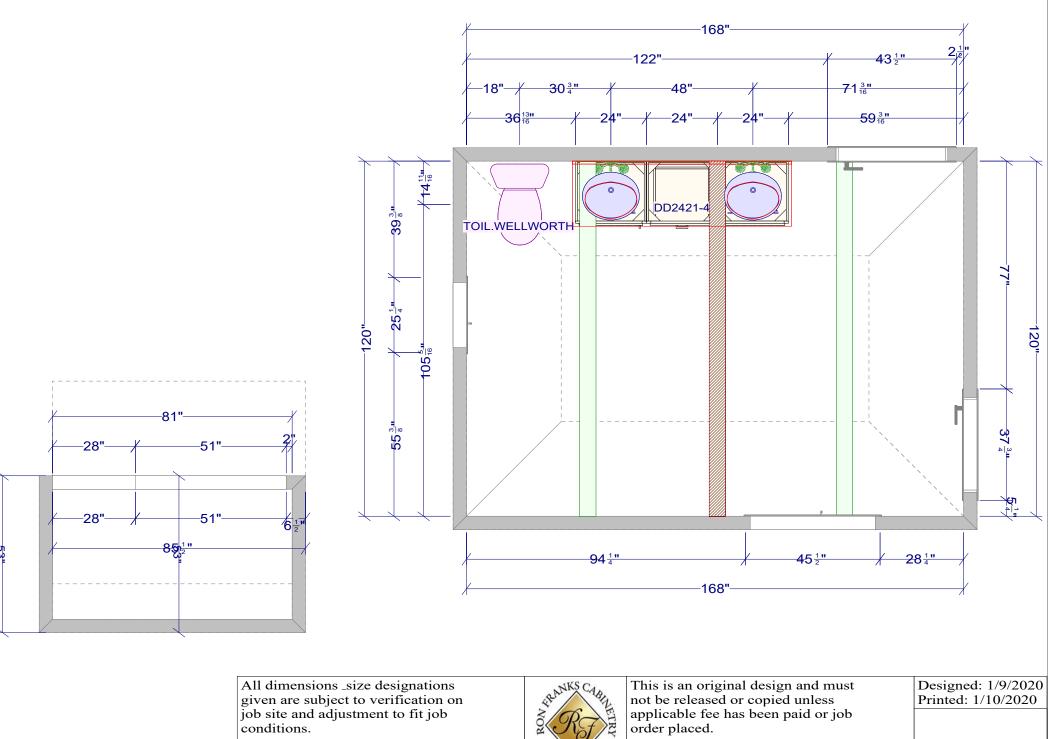

Pryor - Bath Plan A

All Drawing #: 1 No Scale.

This side is Good!

Note: This drawing is an artistic interpretation of the general appearance of the design. It is not meant to be an exact rendition.

Note: This drawing is an artistic interpretation of the general appearance of the design. It is not meant to be an exact rendition.