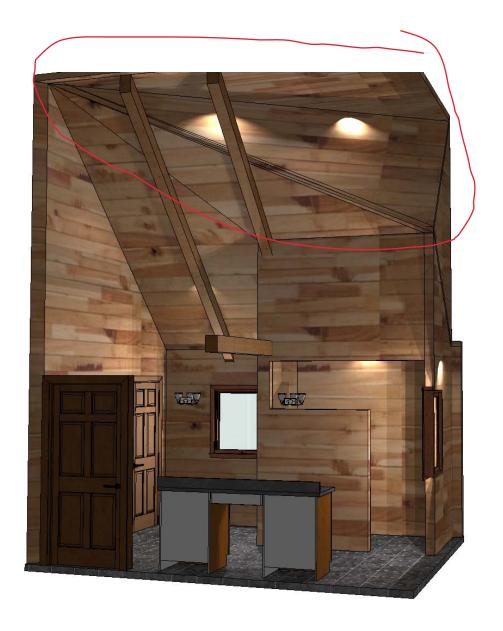

Note: This drawing is an artistic interpretation of the general appearance of the design. It is not meant to be an exact rendition.

Can someone explain what causes this?

Note: This drawing is an artistic interpretation of the general appearance of the design. It is not meant to be an exact rendition.

This gets all screwed up. I can't show my clients this!

Note: This drawing is an artistic interpretation of the general appearance of the design. It is not meant to be an exact rendition.