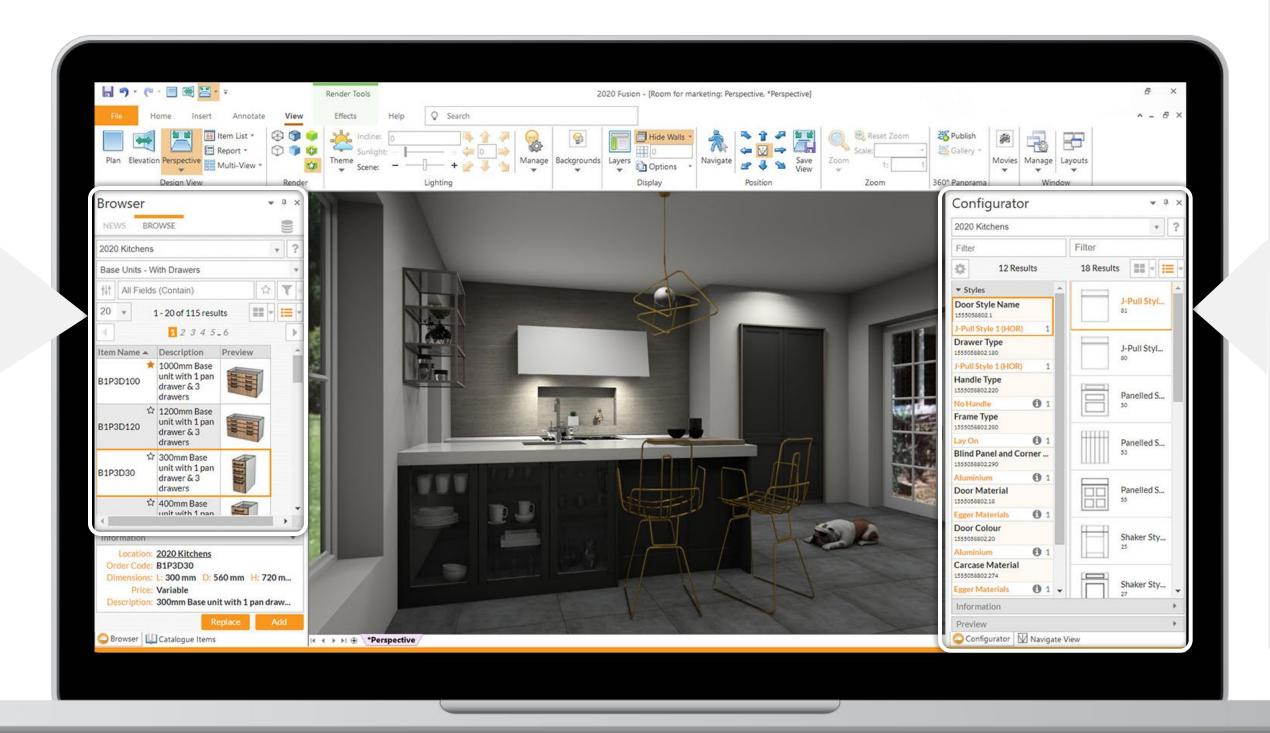

#### **Powerful Item Configurator**

The 2020 Cloud configurator allows you to intuitively change multiple door styles, finishes, handles, product dimensions and more in an instant.

Easily add associated products from other relevant catalogues and quickly identify any product styles that require validation.

Define default styles and see a live preview of a fully configured product.

Plus, use text filters to easily find product options such as paints or finishes.

B/S/H/