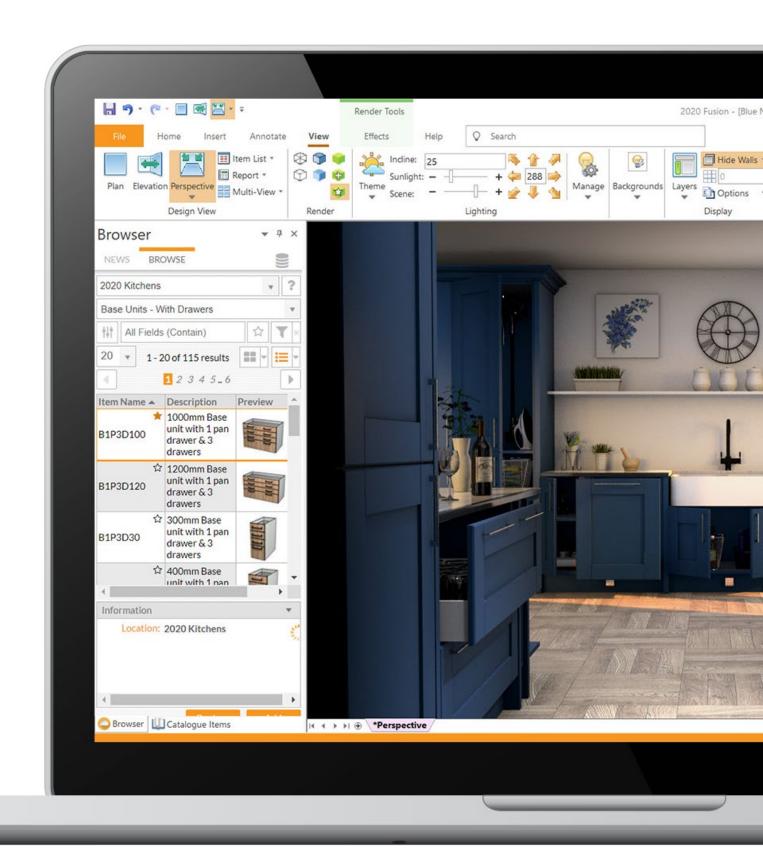

#### **Searching Made Easy**

2020 Fusion Live includes comprehensive search capabilities to easily find any product across all 2020 Cloud catalogues.

There's no need to look through each catalogue individually or to know a specific product code.

With advanced filters, you can locate products by description, partial product codes or even dimensions.

#### **Powerful Item Configurator**

The 2020 Cloud configurator allows you to intuitively change multiple door styles, finishes, handles, product dimensions and more in an instant.

Easily add associated products from other relevant catalogues and quickly identify any product styles that require validation.

Define default styles and see a live preview of a fully configured product.

Plus, use text filters to easily find product options such as paints or finishes.

B/S/H/