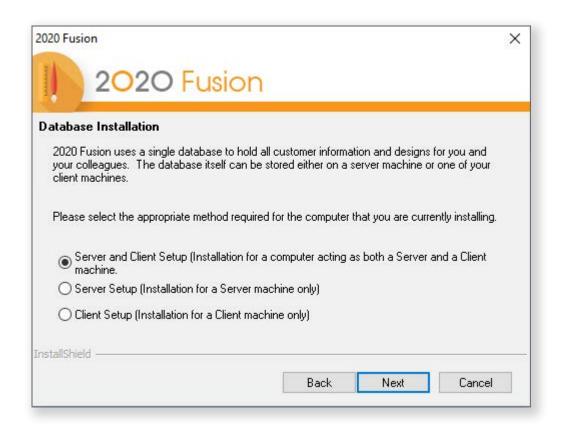

#### STEP 4

See the next page to determine which type of installation is required.

# Advanced setup

|        | Option A: Server & Client                                                                      | Option B: Server Setup                                                                                                        | Option C: Client/Network                                                                                                 |
|--------|------------------------------------------------------------------------------------------------|-------------------------------------------------------------------------------------------------------------------------------|--------------------------------------------------------------------------------------------------------------------------|
|        | USING AN EXISTING DATABASE*  This method installs all of the software, including the database. | This method installs the database on a target machine (server).  Use when several computers are sharing designs on a network. | This method installs all software except the database on a target machine (client).                                      |
| STEP 5 | Select Server and Client  Setup and click Next.                                                | Select <b>Server Setup</b> and click <b>Next</b> .                                                                            | Select <b>Client Setup</b> and click <b>Next</b> .                                                                       |
| STEP 6 | Select <b>Use an existing</b> database and click <b>Next</b> .                                 | Select <b>Create a new database</b> and click <b>Next</b> .                                                                   | Select <b>Browse</b> and select the folder containing the database. Select <b>Master.connect</b> and click <b>Open</b> . |
| STEP 7 | Click <b>Next</b> until you reach the last screen and click <b>Finish</b> .                    |                                                                                                                               |                                                                                                                          |