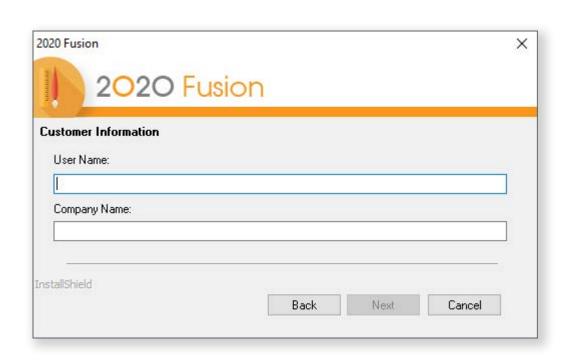

installing 2020 Fusion Live.
- Check out our System Recommendations.



# Quick setup

Setup for new installations, where everything is to be installed on a single computer.

## **Installing the software**

- 1. Start the .exe installer program
- 2. Accept the License Agreement
- 3. Enter your user information
- 4. Select Server and Client Setup
- 5. Select Create a new database
- 6. Click **Next** to continue installation
- 7. Finish!

## Using the software

- 1. Open 2020 Fusion Live
- 2. Sign in using your 2020 Account
- 3. Log into 2020 Connect with the following:

ID: admin

Password: admin

4. You're all set!

## Advanced setup

#### STEP 1

Start the .exe installer program. The welcome screen appears. Click **Next**.



#### STEP 3

Enter your user information and click **Next**.



#### STEP 2

Read the License Agreement.

To agree to the agreement and continue installation, select "I accept the terms..."

and click **Next**.



#### STEP 4

See the next page to determine which type of installation is required.



# Advanced setup

|        | Option A: Server & Client                                                                      | Option B: Server Setup                                                                                                        | Option C: Client/Network                                                                                                 |
|--------|------------------------------------------------------------------------------------------------|-----------------------------------------------------------------------------