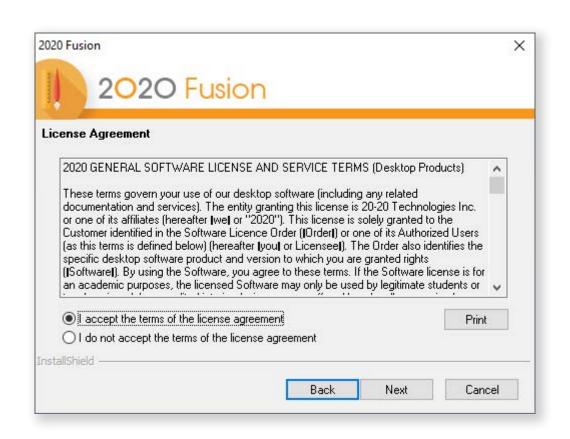

#### STEP 2

Read the License Agreement.

To agree to the agreement and continue installation, select "I accept the terms..."

and click **Next**.