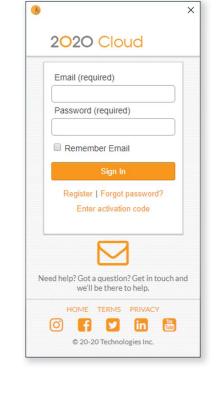

#### STEP 1

Sign in using your 2020 Account (This is the same account you used during the purchasing process).

#### How the cloud-based license works

Following a 2020 Cloud sign-in, 2020 Fusion Live acquires a license via the Internet and then loads the application.

- When you close 2020 Fusion Live without signing out, your license remains assigned to your computer.
- When you sign out, your license is released and returns to 2020 Cloud.
- Sign out if you want to use 2020 Fusion Live on another computer.
- If a cloud license is assigned to your computer and you disconnect your computer from the internet, the cloud license remains valid for 7 days.
- Do not sign out if you think you will not have access to the Internet within the next 7 days (maximum allowed). After 7 days, an internet connection is required to access the software.