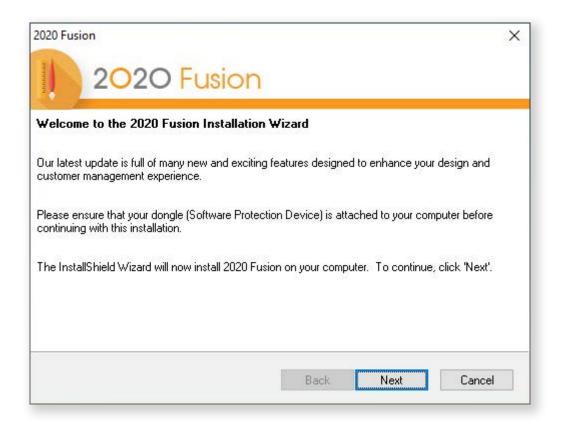

#### STEP 1

Start the .exe installer program. The welcome screen appears. Click **Next**.

#### STEP 4

See the next page to determine which type of installation is required.