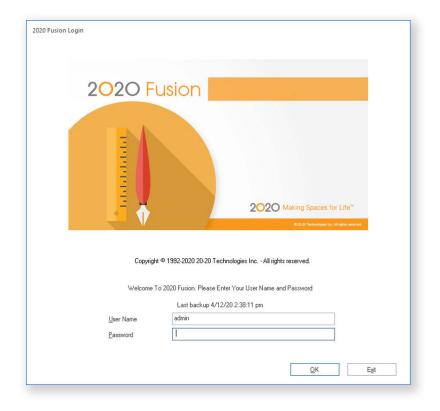

### STEP 2

Enter the Login ("admin") and password ("admin") in the 2020 Connect Login screen.

Your username will appear in the top right of the 2020 Fusion Live interface.