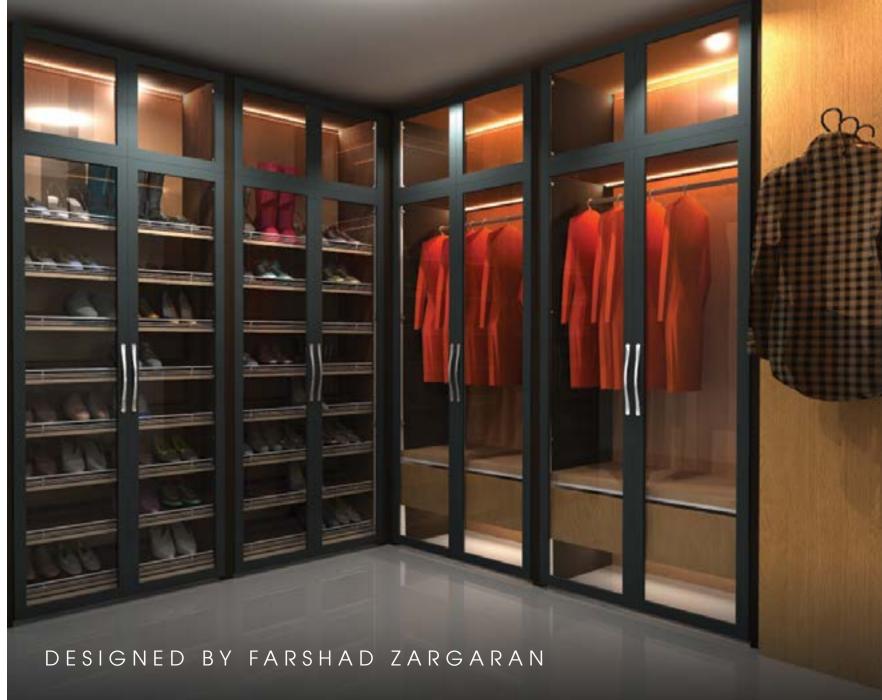

#### **Design Closets & Storage Systems**

Easy to learn, 2020 Closet is the perfect solution for designing custom closets. The software's component-based design technology is tailored to the unique requirements of storage design and allows you to easily and accurately design closets and storage systems following specific industry standards. Available in 2020 Design Live edition.

Learn more at 2020spaces.com/2020-closet