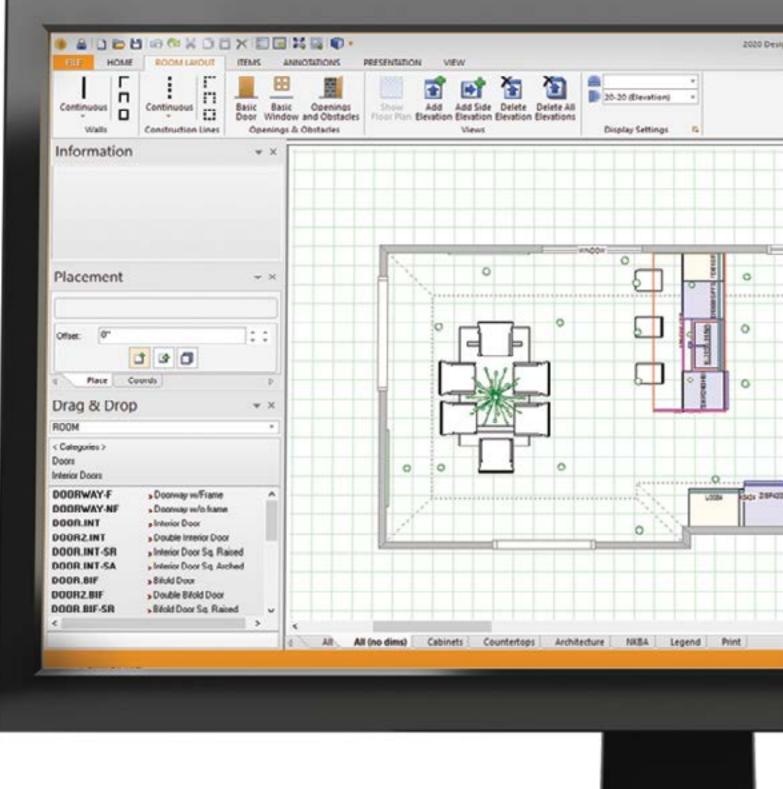

### **Space Planning**

Draw walls, doors & windows, cabinets, sloped ceilings and more with our easy-to-use interface. Try multiple designs quickly and automatically generate perspective views, right from the plan. Print plans with detailed dimensions and labels for your installers and sub-contractors. Created specifically for kitchen and bath professionals, our CAD software's built-in rules ensure that projects comply with industry design standards, from start to perfect finish.