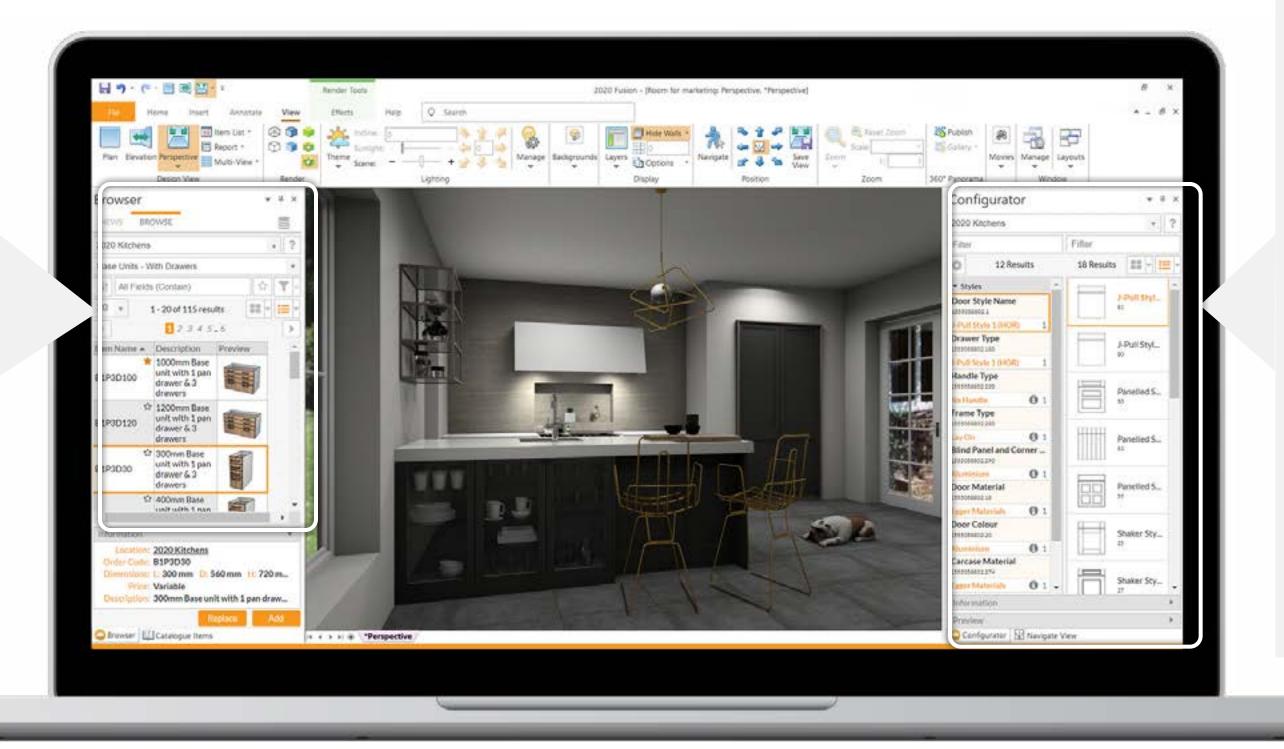

# Real-time manufacturers' catalogs

#### **Searching Made Easy**

Use comprehensive search capabilities to easily find any product across all 2020 Cloud catalogs.

There's no need to look through each catalog individually or to know a specific product code.

With advanced filters, you can locate products by description, partial product codes or even dimensions.

#### **Powerful Item Configurator**

Intuitively change multiple door styles, finishes, handles, product dimensions and more in the 2020 Cloud configurator.

Easily add associated products from other relevant catalogs and quickly identify any product styles that require validation. Define default styles and see a live preview of a fully configured product.

Plus, use text filters to easily find product options such as paints or finishes.