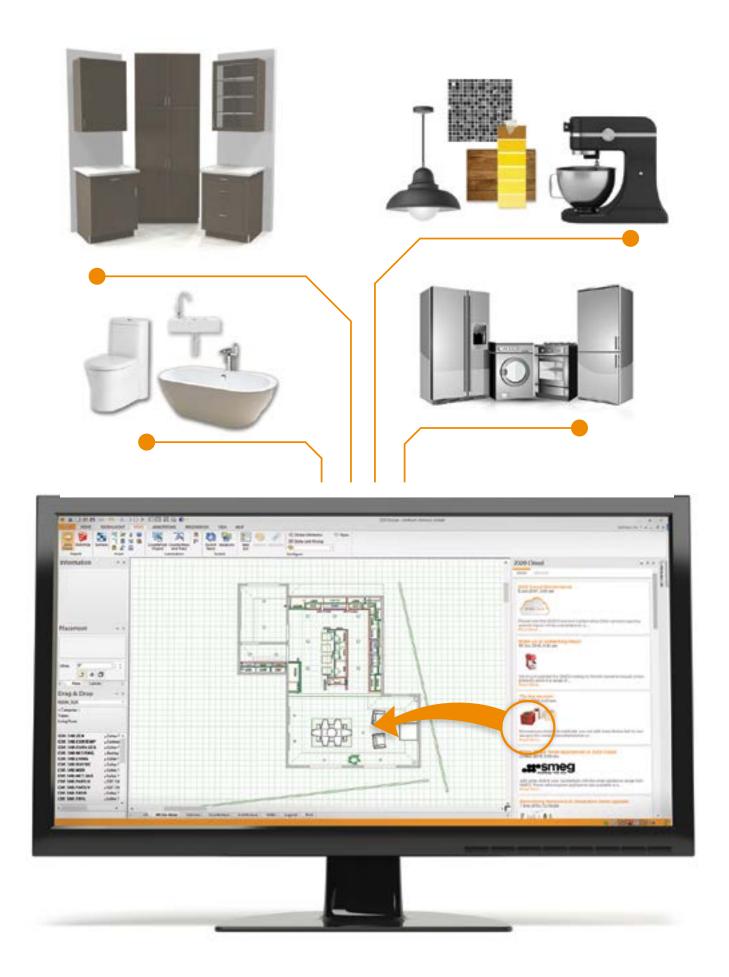

### **Content Libraries**

Specify and visualize your designs with real products from the largest collection of manufacturer catalogs in the industry—and 2020 Design Live is the only design application with configurable catalogs streamed live from 2020 Cloud. Featuring cabinetry, appliances, plumbing and more, our cloud content is always up to date without having to download or install files. In addition, access built-in texture libraries from industry vendors such as Alvic<sup>®</sup>, Sherwin-Williams<sup>®</sup>, Uniboard<sup>®</sup> and WilsonArt<sup>®</sup> or import 3D SketchUp and AutoCAD<sup>®</sup> models from online libraries.

#### **Decorative Items Catalog**

There are over 2,600 high-quality decorative items in 2020 Cloud that can be used to enhance and personalize your designs. Decorative items can easily be changed to any color, pattern or texture to suit the style of your design or modified to suit your required dimensions.